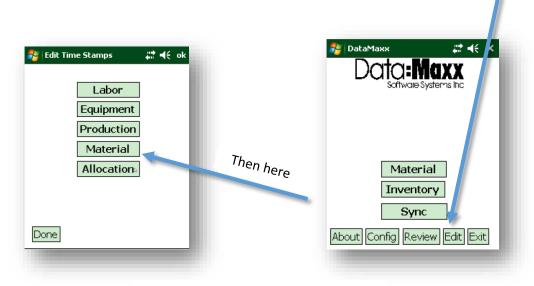

## **5.** Select the Transaction Type

**6.** Depending on the Transaction Type scan the item and then enter any Job Cost or Location information.

| 훩 Material Transaction 🛛 🗱 📢                 |
|----------------------------------------------|
| Type: Physical Cou 🗸                         |
| Date: 11/29/12 - Time: 3:00:08 PM            |
| Material:                                    |
| Location:                                    |
| Always Click Save after<br>each Transaction! |
| Qty:                                         |
| Done Save Defaults                           |