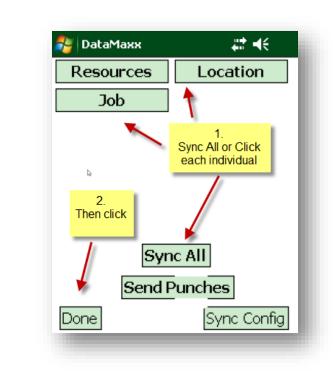

Click done to return to the Home Screen. Then click Sync and Send Punches. Click done and then exit the program

| NataMaxx  | # <b>* </b> €   |
|-----------|-----------------|
| Resources | Location        |
| Job       |                 |
|           |                 |
| 4         |                 |
|           |                 |
|           |                 |
| Syr       | nc All          |
|           | Punches         |
| Done      | <br>Sync Config |
|           | eyne coring     |