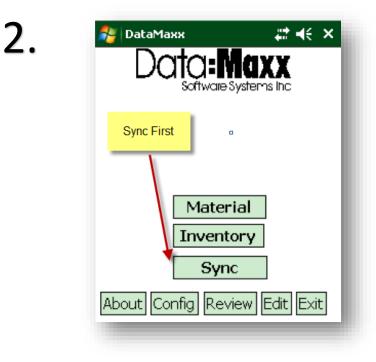

Connected

If you choose to sync via Cradle or Cable follow steps 1-3

3.

After Syncing you detach the PDA from the cradle or USB cord.