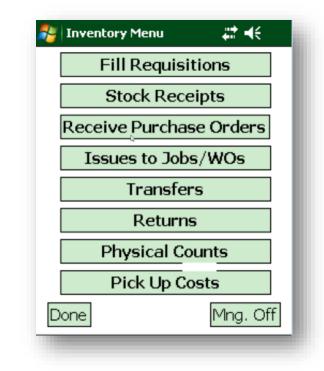

## **5.** Select the Transaction Type

**6.** Depending on the Transaction Type scan the item and then enter any Job Cost or Location information.

| 훩 Material Transaction 🛛 🗱 📢                 |
|----------------------------------------------|
| Type: Physical Cou 🗸                         |
| Date: 11/29/12 - Time: 3:00:08 PM            |
| Material:                                    |
| Location:                                    |
| Always Click Save after<br>each Transaction! |
| Qty:                                         |
| Done Save Defaults                           |